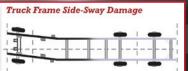

## **WE STRAIGHTEN TRUCK FRAMES!**

WE CORRECT ALL TYPES OF FRAME DAMAGE WITH STATE-OF-THE-ART EQUIPMENT

## **HEAVY DUTY FRAME CORRECTION**

- State-of-the-art, powerful, accurate and fast
- Chassis and suspension frame correction system built tough to handle all makes of heavy-duty trucks, trailers and buses
- Returns vehicles to their original state without major disassembly
- Holding and moving fixtures contact the frame squarely to avoid lost motion during correction