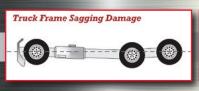

## **WE STRAIGHTEN TRUCK FRAMES!**

WE CORRECT ALL TYPES OF FRAME DAMAGE WITH STATE-OF-THE-ART EQUIPMENT

## **HEAVY DUTY FRAME CORRECTION**

- State-of-the-art, powerful, accurate and fast
- Chassis and suspension frame correction system built tough to handle all makes of heavy-duty trucks, trailers and buses
- Returns vehicles to their original state without major disassembly
- Holding and moving fixtures contact the frame squarely to avoid lost motion during correction