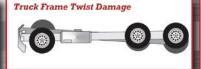

## **WE STRAIGHTEN TRUCK FRAMES!**

WE CORRECT ALL TYPES OF FRAME DAMAGE WITH STATE-OF-THE-ART EQUIPMENT

## **HEAVY DUTY FRAME CORRECTION**

- State-of-the-art, powerful, accurate and fast
- Chassis and suspension frame correction system built tough to handle all makes of heavy-duty trucks, trailers and buses
- Returns vehicles to their original state without major disassembly
- Holding and moving fixtures contact the frame squarely to avoid lost motion during correction