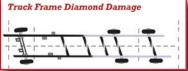

## **WE STRAIGHTEN TRUCK FRAMES!**

WE CORRECT ALL TYPES OF FRAME DAMAGE WITH STATE-OF-THE-ART EQUIPMENT

## **HEAVY DUTY FRAME CORRECTION**

- State-of-the-art, powerful, accurate and fast
- Chassis and suspension frame correction system built tough to handle all makes of heavy-duty trucks, trailers and buses
- Returns vehicles to their original state without major disassembly
- Holding and moving fixtures contact the frame squarely to avoid lost motion during correction