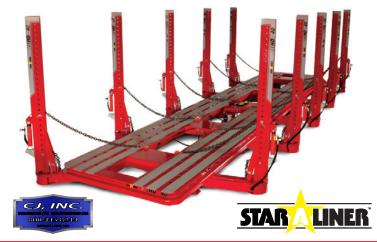

## **HEAVY DUTY FRAME CORRECTION**

- State-of-the-art, powerful, accurate and fast
- Chassis and suspension frame correction system built tough to handle all makes of heavy-duty trucks, trailers and buses
- Returns vehicles to their original state without major disassembly
- Holding and moving fixtures contact the frame squarely to avoid lost motion during correction

Bed L x W : 40 ft. x 102 in.

# Towers (Height) : 10 (10 ft.)

Bed L x W (Towers Ext.): 46 ft. 6.25 in. x 201.5 in.

**Pulling Power: 25 Ton** 

**BODY SHOP OPEN MONDAY-FRIDAY 8AM-5PM** 

724-514-2055

www.fydafreightliner.com