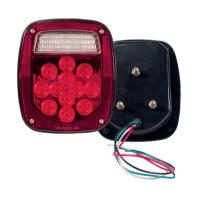

## **Universal Square Combination Box Light**

12/21 LED | Red/White | 5.75" x 6.8" x 2.67"

**HD57033RSDM** 

\$49.99

LED Work Lights have high impact polycarbonate lenses and black powder coated aluminum bodies for maximum durability. Stainless steel mounting hardware included.