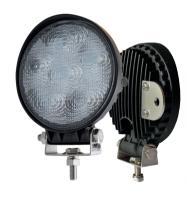

### **High Output Round Slim Line Work Light**

6 LED | 1350 Lumen | 4.57" x 5.35" x 1.69"

HD46006-3WFL

\$25.45