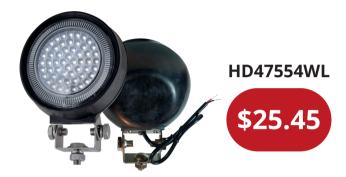

#### **Round Rubber Housed Work Light**

54 LED | 400 Lumen | 5.04" x 6.42" x 3.15"