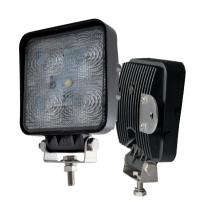

#### **High Output Square Slim Line Work Light**

5 LED | 1050 Lumen | 4.33" x 5.35" x 1.61"

HD42505-3WFL

\$25.45