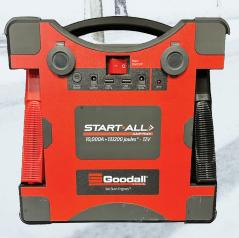

Where "The Customer is Firs

WHILE SUPPLIES LAST!

10,000A • 133200 joules 55 • 12V

## **FEATURES**

- Instantly starts class 8/class CE gasoline and diesel engines
- Easily charge phones, digital cameras, tablets, laptops, and portable gaming devices with multiple power ports, including:
  - (2) DC auxiliary power ports
  - (2) 2.1A USB ports
  - (1) 12V output port
- Large metal clamp with 1/10 gauge jumper cables
- Solid-State Technology Control provides longer durability and eliminates wear points
- 500 Lumen LED flashlight with SOS and strobe emergency functions