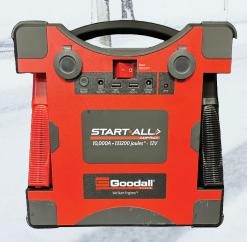

## **FEATURES**

- Instantly starts class 8/class CE gasoline and diesel engines
- Easily charge phones, digital cameras, tablets, laptops, and portable gaming devices with multiple power ports, including:
  - (2) DC auxiliary power ports
  - (2) 2.1A USB ports
  - (1) 12V output port
- Large metal clamp with 1/10 gauge jumper cables
- Solid-State Technology Control provides longer durability and eliminates wear points
- 500 Lumen LED flashlight with SOS and strobe emergency functions

JUMP PACK

\$889.00 Each

Includes jump starter with jumper cables plus 18V 120-240 VAC wall charger, safety strap, 3-in-1 mobile adapter, and carrying case.

BARKEYVILLE